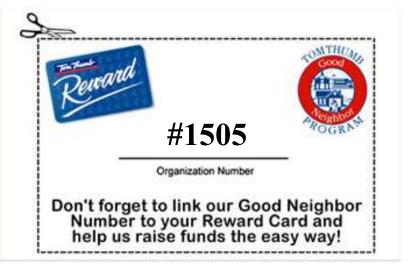

## Link your Tom Thumb Reward Card to RHS PTSA and help support our Rebels!

Enter our Good Neighbor Number when you submit the application below.

Clip out the card and take it with you to the store as your reminder of our organization's Good Neighbor Program account number to fill in on your Reward card application.